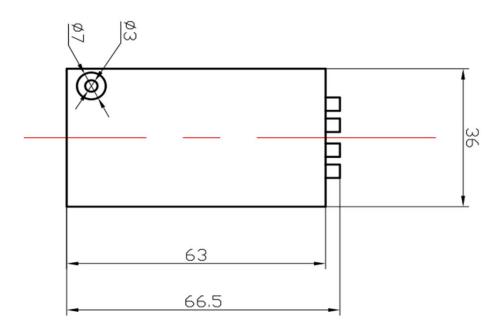

Technical data: Rated insulation voltage: 400V Rated current: 16A Rated connecting capacity: 2.5mm2 Rated ambient termperature: 125 drgee Model No.: BL503 Metal Parts: Q235-a Iron, surface plating Zinc. Note: this terminal is only designed for flexible cable IP: IP30

| file no.  | BONLE0631  |   | Date | terminal  | Bonle(Fuzhou)           |       |
|-----------|------------|---|------|-----------|-------------------------|-------|
| Date      | 2019.12.17 | 1 |      | block 40A | International Co., LTD. |       |
| Design    | Zheng wei  | 2 |      | material  | No.                     | BL503 |
| tolerance |            | 3 |      | material  | NO.                     | BL303 |
| scale     |            | 4 |      | Nylon     |                         | BONLE |
| checher   | HUANG      | 5 |      | NyiOn     |                         |       |