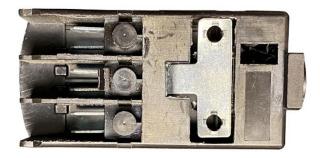

Technical data: Rated insulation voltage: 400V Rated current: 16A Rated connecting capacity: 2.5mm2 Rated ambient termperature: 125 drgee Model No.: BL503 Metal Parts: Q235-a Iron, surface plating Zinc. Note: this terminal is only designed for flexible cable IP: IP30