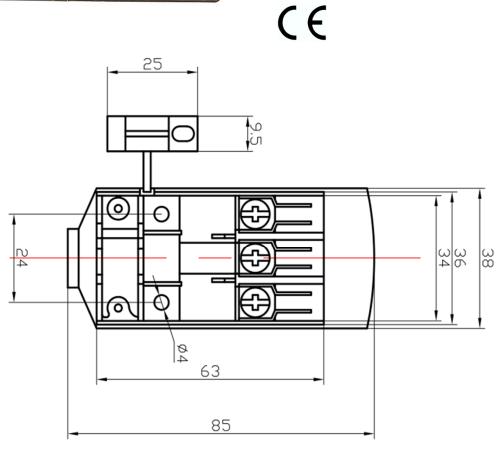

Technical data: Rated insulation voltage: 400V Rated current: 16A Rated connecting capacity: 2.5mm2 Rated ambient termperature: 125 drgee Model No.: BL503 Metal Parts: Q235-a Iron, surface plating Zinc. Note: this terminal is only designed for flexible cable IP: IP30

| file no.  | BONLE0631  |   | Date | terminal  | Bonle(Fuzhou)           |       |
|-----------|------------|---|------|-----------|-------------------------|-------|
| Date      | 2019.12.17 | 1 |      | block 40A | International Co., LTD. |       |
| Design    | Zheng wei  | 2 |      | material  | No.                     | BL503 |
| tolerance |            | 3 |      | material  | NO.                     | BL303 |
| scale     |            | 4 |      | Nylon     |                         | BONLE |
| checher   | HUANG      | 5 |      | NyiOn     |                         |       |