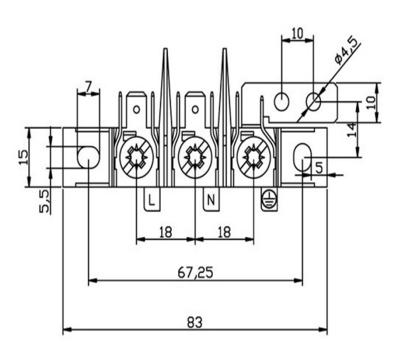

Technical data:

Rated insulation voltage: 400V

Rated current: 40A

Rated connecting capacity: 6.0mm2
Rated ambient termperature: 110 drgee
Model No.: BL40A/3W with earthing

Note: this terminal is only designed for flexible cable

| file no.  | BONLE1025 |   | Date | terminal  | Bonle (Fuzhou)          |          |
|-----------|-----------|---|------|-----------|-------------------------|----------|
| Date      | 2010.4.28 | 1 |      | block 40A | International Co., LTD. |          |
| Design    | Huang     | 2 |      | material  | No.                     | BL40A/3W |
| tolerance |           | 3 |      | materiai  | NO.                     | DL4UA/3W |
| scale     |           | 4 |      | Nylon     |                         | BONLE    |
| checher   | Lin       | 5 |      | INVIOL    |                         | BUNCE    |