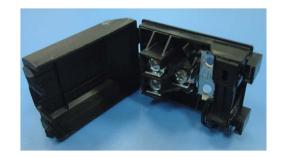

Technical data:

Rated insulation voltage: 400V

Rated current: 16A

Rated connecting capacity: 2.5mm2 Rated ambient termperature: 125 dergee

Model No.: BGTB16A

Metal Parts: Q235-a Iron, surface plating Zinc.

Plastic Parts: Nylon PA66

Note: this terminal is only designed for flexible cable

IP: IP30