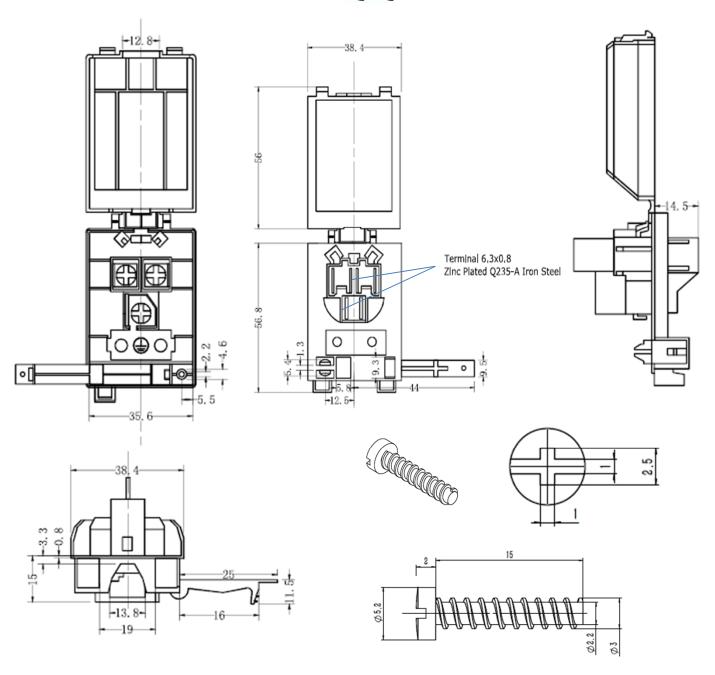

Technical data:

Rated insulation voltage: 400V

Rated current: 16A

Rated connecting capacity: 2.5mm2 Rated ambient termperature: 125 dergee

Model No.: BGTB16A

Metal Parts: Q235-a Iron, surface plating Zinc.

Plastic Parts: Nylon PA66

Note: this terminal is only designed for flexible cable

IP: IP30